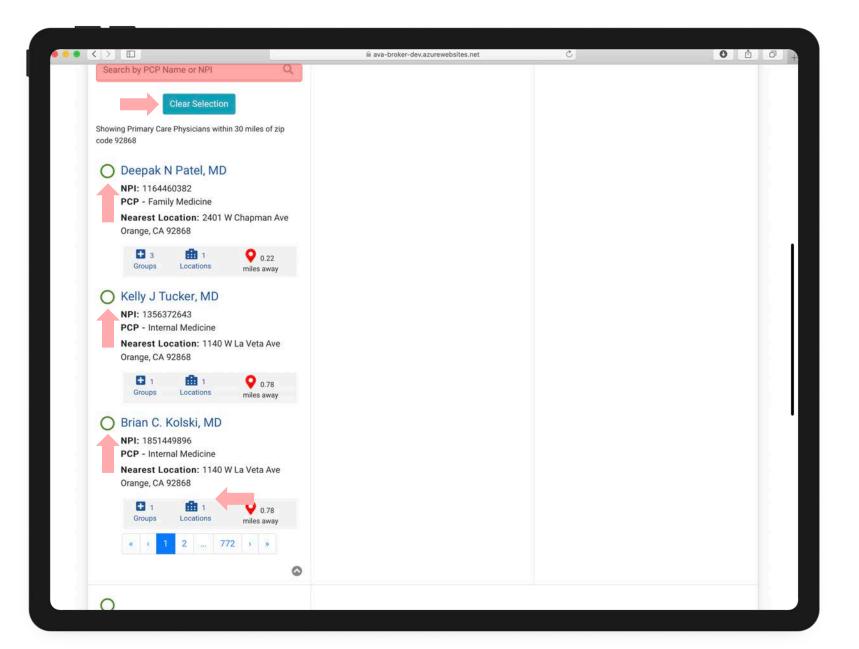

## STEP 6

Select **PCP** by clicking on one of the preloaded name, or **SEARCH** by typing in the PCP's name