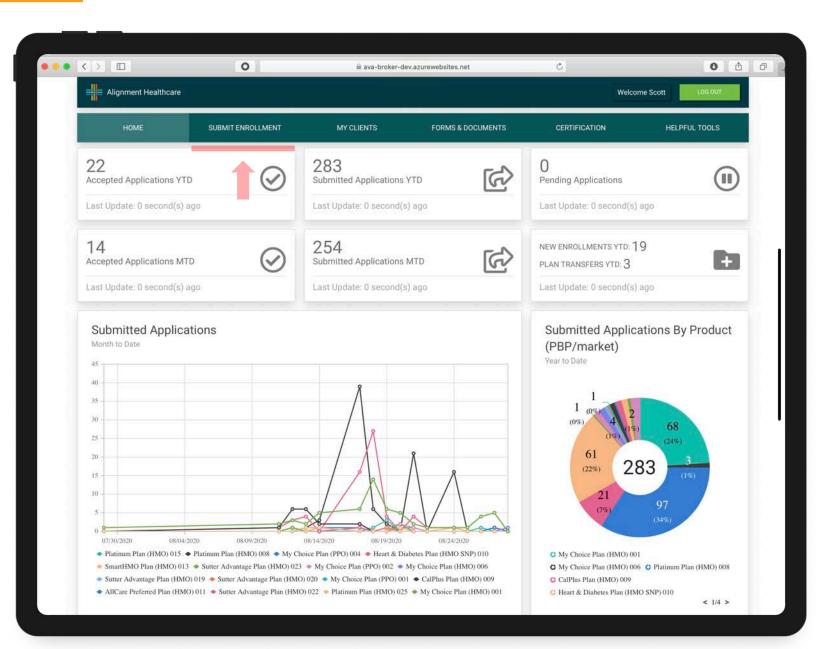

## STEP 2

Welcome to the new Agent Portal Home Page

To submit an enrollment, click on **Submit Enrollment** 

|                      |                   | 🗎 ava-broker-  | dev.azurewebsites.net  | C             | 0 Å                |
|----------------------|-------------------|----------------|------------------------|---------------|--------------------|
| Alignment Healthcare |                   |                |                        | Welco         | Dome Scott LOG OUT |
| HOME                 | SUBMIT ENROLLMENT | MY CLIENTS     | FORMS & DOCUMENTS      | CERTIFICATION | HELPFUL TOOLS      |
| Enroll into an a     | Alignment Health  | care plan      |                        |               |                    |
| 1 Find a P           | tan 📀 View, Comp  | are, Select 💿  | SOA Confirmation       | Enroll        | w and Submit       |
|                      |                   |                |                        |               |                    |
|                      | Find              | Dian that heat | : fits your client's r | needs         |                    |
|                      | Fillu             |                | . Ins your chemis i    | neeus.        |                    |
|                      |                   | Zip Code *     |                        |               |                    |
|                      |                   |                |                        |               |                    |
|                      |                   | c              | ontinue                |               |                    |
|                      |                   |                |                        |               |                    |
|                      |                   |                |                        |               |                    |
|                      |                   |                |                        |               |                    |
|                      |                   |                |                        |               |                    |
|                      |                   |                |                        |               |                    |
|                      |                   |                |                        |               |                    |
|                      |                   |                |                        |               |                    |
|                      |                   |                |                        |               |                    |