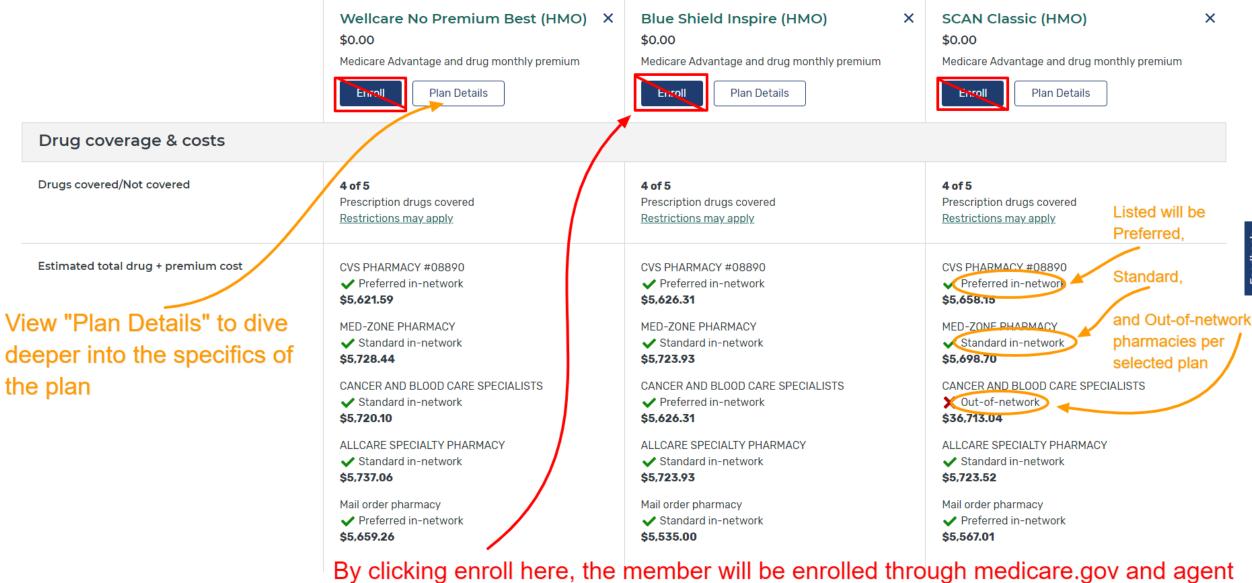

By clicking enroll here, the member will be enrolled through medicare.gov and agent will NOT receive credit

**≺** Go back to plan comparison

WELLCARE

#### Wellcare No Premium Best (HMO)

Plan type: Medicare Advantage with drug coverage

Benefits & Costs

**Plan ID:** H5087-005-0

Plan website | Non-members: 1-844-917-0175 | Members: 1-866-999-3945

Lists estimated annual Medication Cost and the number of Medications Covered by the selected plan

#### YEARLY DRUG COSTS BY PHARMACY

Drug costs shown vary based on the plan and pharmacy that you use. Contact the plan if you have specific questions about drug costs. Can my drug costs change by pharmacy?

|                                              | CVS Pharmacy #08890  Preferred Preferred in-network pharmacy | Med-zone Pharmacy  ✓ Standard in-network pharmacy | Cancer And Blood Care Specialists  ✓ Standard in-network pharmacy | Allcare Specialty Pharmacy  ✓ Standard in-network pharmacy | Mail Order Pharmacy Preferred Preferred in-network pharmacy |
|----------------------------------------------|--------------------------------------------------------------|---------------------------------------------------|-------------------------------------------------------------------|------------------------------------------------------------|-------------------------------------------------------------|
| Alogliptin / metformin 12.5-1000mg<br>tablet | \$2,812.80                                                   | \$2,814.00                                        | \$2,814.00                                                        | \$2,814.00                                                 | \$2,808.00                                                  |
| Glipizide 5mg tablet                         | \$17.88                                                      | \$21.56                                           | \$21.56                                                           | \$21.56                                                    | \$7.90                                                      |
| Januvia 50mg tablet                          | \$605.90                                                     | \$634.16                                          | \$630.96                                                          | \$637.46                                                   | \$583.35                                                    |
| Trulicity 1.5mg/0.5ml solution pen injector  | \$1,008.50                                                   | \$1.042.48                                        | \$1,036.92                                                        | \$1,048.11                                                 | \$971.98                                                    |
| Victoza 18mg/3ml solution pen<br>injector    | \$1.176.51                                                   | \$1,216.24                                        | \$1,216.66                                                        | \$1,215.93                                                 | \$1,288.03                                                  |
| Total yearly drug cost                       | \$5,621.59                                                   | \$5,728.44                                        | \$5,720.10                                                        | \$5,737.06                                                 | \$5,659.26                                                  |

Illustrates estimated annual cost per medication based if preferred/standard pharmacy

| ESTIMATED TOTAL DRUG + PREMIUM COST     |                                                              |                                                   |                                                                   |                                                            |                                                              |
|-----------------------------------------|--------------------------------------------------------------|---------------------------------------------------|-------------------------------------------------------------------|------------------------------------------------------------|--------------------------------------------------------------|
|                                         | CVS Pharmacy #08890  Preferred Preferred in-network pharmacy | Med-zone Pharmacy  ✓ Standard in-network pharmacy | Cancer And Blood Care Specialists  ✓ Standard in-network pharmacy | Allcare Specialty Pharmacy  ✓ Standard in-network pharmacy | Mail Order Pharmacy  Preferred Preferred in-network pharmacy |
| Total yearly drug + premium cost        | \$5,621.59                                                   | \$5,728.44                                        | \$5,720.10                                                        | \$5,737.06                                                 | \$5,659.26                                                   |
| When you'll enter the coverage   gap    | February 2022                                                | February 2022                                     | February 2022                                                     | February 2022                                              | January 2022                                                 |
| When you'll get out of the coverage gap | June 2022                                                    | May 2022                                          | May 2022                                                          | May 2022                                                   | April 2022                                                   |

Estimate if/ when the beneficiary will Enter/ Exit coverage gap/ Donut Hole

Overview Benefits & Costs **Drug Coverage** Extra Benefits Star Ratings

| ESTIMATED TOTAL MONTHLY DRUG COST |                                                              |                                                   |                                                                   |                                                            |                                                             |
|-----------------------------------|--------------------------------------------------------------|---------------------------------------------------|-------------------------------------------------------------------|------------------------------------------------------------|-------------------------------------------------------------|
|                                   | CVS Pharmacy #08890  Preferred Preferred in-network pharmacy | Med-zone Pharmacy  ✓ Standard in-network pharmacy | Cancer And Blood Care Specialists  ✓ Standard in-network pharmacy | Allcare Specialty Pharmacy  ✓ Standard in-network pharmacy | Mail Order Pharmacy Preferred Preferred in-network pharmacy |
| January                           | \$279.40                                                     | \$309.50                                          | \$309.50                                                          | \$309.50                                                   | \$1,564.90                                                  |
| February                          | \$415.17                                                     | \$463.14                                          | \$456.08                                                          | \$470.22                                                   | -                                                           |
| March                             | \$855.29                                                     | \$864.30                                          | \$860.77                                                          | \$867.85                                                   | -                                                           |
| April                             | \$855.29                                                     | \$864.30                                          | \$860.77                                                          | \$867.85                                                   | \$1,932.24                                                  |
| May                               | \$688.43                                                     | \$682.49                                          | \$693.10                                                          | \$671.89                                                   | -                                                           |
| June                              | \$358.59                                                     | \$363.53                                          | \$362.84                                                          | \$364.25                                                   | -                                                           |
| July                              | \$361.57                                                     | \$363.53                                          | \$362.84                                                          | \$364.25                                                   | \$1,081.06                                                  |

Break down of monthly estimated Medication Cost by pharmacy

**Medicare**.gov

Health & Drug Plans ∨

Providers & Services >

→) Log in

**≺** Go back to plan comparison

WELLCARE