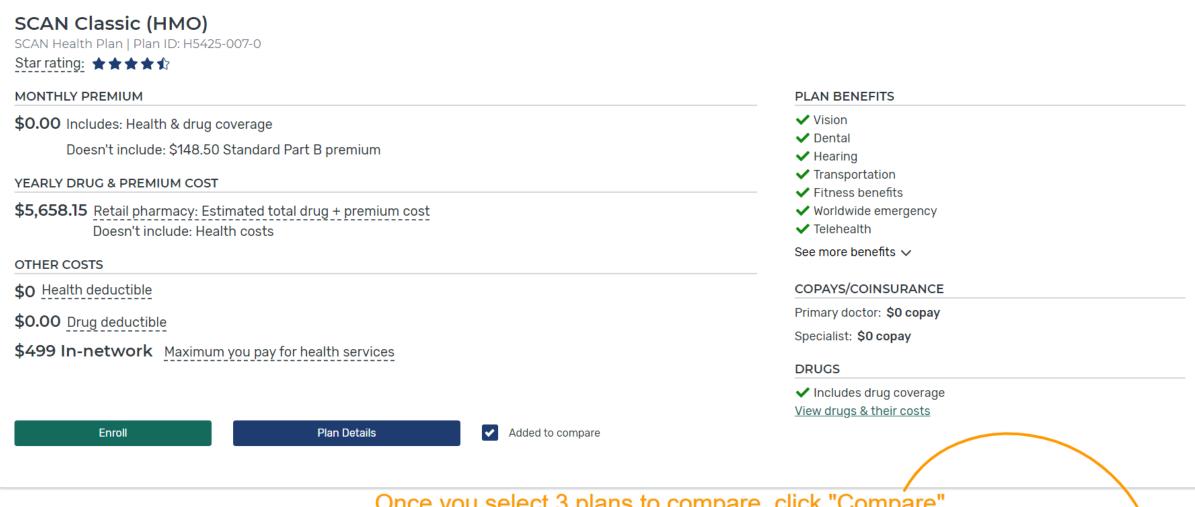

## Here you will see the 3 plans you've chosen side-by side

| Overview If you want more information on a specific plan, click "Plan Details" |                                                          |                           |                  |  |  |
|--------------------------------------------------------------------------------|----------------------------------------------------------|---------------------------|------------------|--|--|
| Star rating                                                                    | This plan got Medicare's <b>highest rating</b> (5 stars) | ***                       | ****             |  |  |
| Health deductible                                                              | \$0                                                      | \$0                       | \$0              |  |  |
| Drug plan deductible                                                           | \$0.00                                                   | \$0.00                    | \$0.00           |  |  |
| Maximum you pay for health services                                            | \$1,000 In-network                                       | \$799 In-network          | \$499 In-network |  |  |
| Health premium                                                                 | \$0.00                                                   | \$0.00                    | \$0.00           |  |  |
| Drug premium                                                                   | \$0.00                                                   | and keep comparing plans, | \$0.00           |  |  |
| Part B premium                                                                 | \$148.50                                                 | \$148.50                  | \$148.50         |  |  |