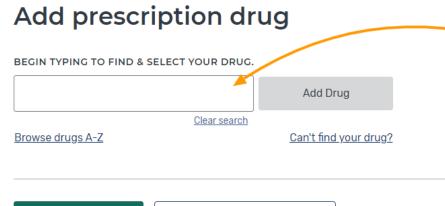

Cambiar a Español

**Medicare**.gov

Basics >

Health & Drug Plans ✓ Providers & Services ∨ Log in

You're viewing 2022 plans. Show me 2021 plans.

Enter Medication. Be specific and add all medications your customer has