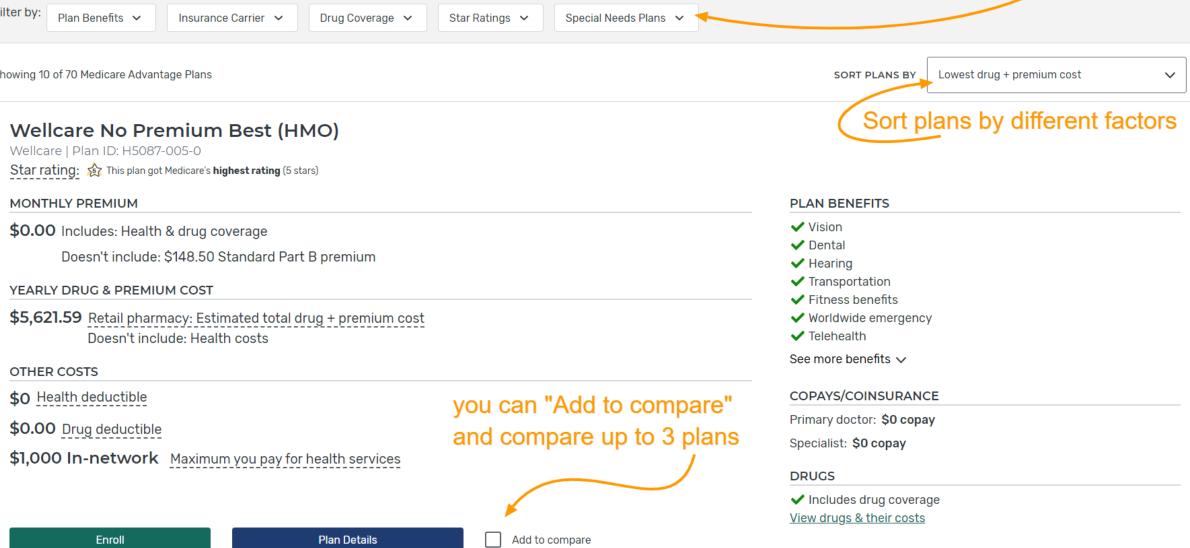

#### Wellcare No Premium Best (HMO)

Plan type: Medicare Advantage with drug coverage

Benefits & Costs

**Plan ID:** H5087-005-0

Plan website | Non-members: 1-844-917-0175 | Members: 1-866-999-3945

Lists estimated annual Medication Cost and the number of Medications Covered by the selected plan

Enroll

What you'll pay

Overview

Total monthly premium

Drug Coverage

Health deductible

Primary doctor

2022 estimated total drug costs (lowest cost retail pharmacy)

\$0.00

\$0.00

Extra Benefits

\$0

\$5,621.59 Covers 4 of 5 drugs

copay

Star Ratings

| Overview              |        |
|-----------------------|--------|
| PREMIUMS              |        |
| Total monthly premium | \$0.00 |
| Health premium        | \$0.00 |
| Drug premium          | \$0.00 |