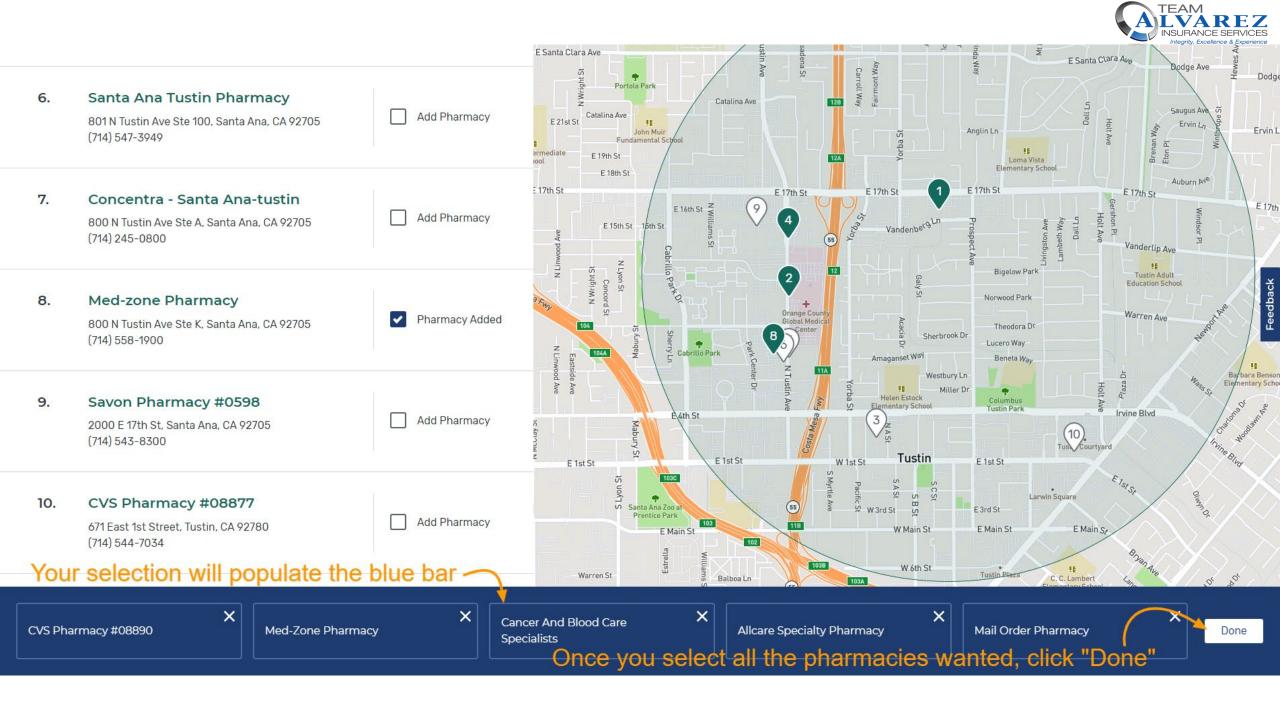

CHOOSE COLD Orange, CA Change location Select a Plan Type > Once you see the results, you can filter by various types of needs Filter by: Plan Benefits 🗸 Insurance Carrier > Drug Coverage > Star Ratings > Special Needs Plans > Showing 10 of 70 Medicare Advantage Plans Lowest drug + premium cost SORT PLANS BY

Once you select 3 plans to compare, click "Compare"